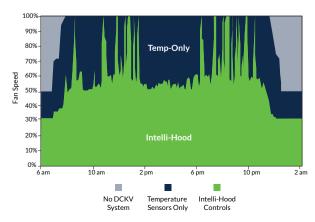

# VENTILATION CONTROLS

## WHAT IS DCKV?

Demand control kitchen ventilation (DCKV) visually monitors the level of cooking activity and automatically instructs the exhaust fan to operate only as fast as necessary. Think of it as giving a brain to a basic stainless steel box. There are different approaches to DCKV. Since inventing the first DCKV system, Melink has perfected the Intelli-Hood® to yield the highest fan speed savings.

## **FAN SPEED COMPARISON**



# WHY INTELLI-HOOD?

HIGHEST ENERGY SAVINGS
Optic + Temperature Sensors
Self-Learning Algorithms Patent
Kitchen Design Optimization Patent
Compliance With ASHRAE 90.1.2013

OPTIMAL VENTILATION
Automation Of Kitchen HVAC
Self-Calibrating Sensors Patent
Reduced Hood Noise

SAFETY
NFPA 96 Compliance
Proactive Temperature Alarm
Gas Valve Integration

PROJECT DEVELOPMENT
Facility Audit
Educated Staff On Energy Rebates
Estimated Energy Savings Report
Turnkey Retrofits And New Construction

**MONITORING + SUPPORT** 

4G Remote Monitoring + Performance Reports
Integration With Building Control Systems
Best Industry Warranty
24/7 Support With Preventative Maintenance Options

# Intelli-Hood®





#### Melink T&B

National provider of commercial HVAC testing, adjusting, balancing, and commissionin