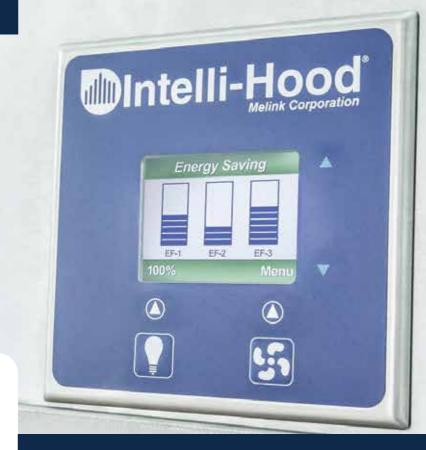

## WHAT IS DCKV?

Demand control kitchen ventilation (DCKV) visually monitors the level of cooking activity and automatically instructs the exhaust fan to operate only as fast as necessary. Think of it as giving a brain to a basic stainless steel box. There are different approaches to DCKV. Since inventing the first DCKV system, Melink has perfected the Intelli-Hood® to yield the highest fan speed savings.

# Intelli-Hood®