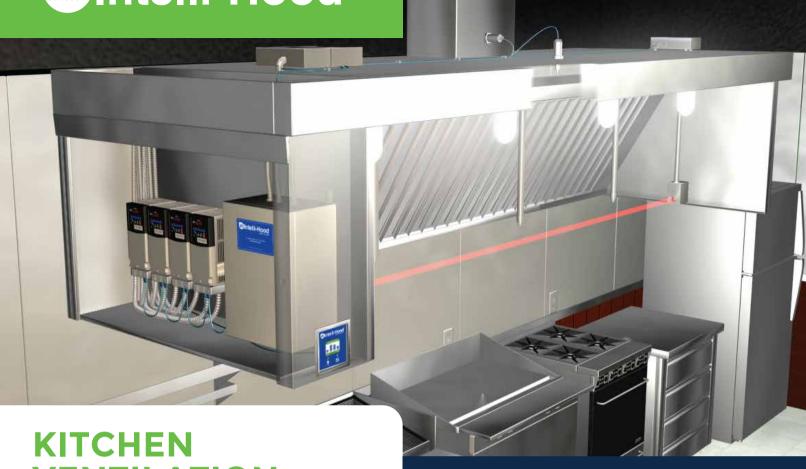

## WHAT IS DCKV?

Demand control kitchen ventilation (DCKV) visually monitors the level of cooking activity and automatically instructs the exhaust fan to operate only as fast as necessary. Think of it as giving a brain to a basic stainless steel box. There are different approaches to DCKV. Since inventing the first DCKV system, Melink has perfected the Intelli-Hood® to yield the highest fan speed savings.