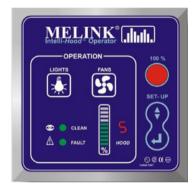

3 Model now has a 2.5" full color display making the system easier and more intuitive to use



### BACnet IP Ready/Remote Wireless Access

BACnet IP protocol provides a smooth interface to building automation systems/remote access provides an internet gateway for system programming & performance monitoring



### **Renewed 3 Year Warranty**

On all Melink provided parts and 1 year on workmanship



### **Potential End of Life Incentives**

Ask a Melink team member to see how your commercial kitchen could qualify for energy rebates

> SUPPORTED IN 125 COUNTRIES & COUNTING



5140 River Valley Road, Milford, OH

## IT'S TIME TO UPGRADE YOUR INTELLI-HOOD<sup>®</sup> SYSTEM

## DISCONTINUED INTELLI-HOOD<sup>®</sup> MODELS

### Does your Touchpad look like this?

### Intelli-Hood® I Touchpad



### Intelli-Hood® II Touchpad



Does your VFD look like this?

### Allen Bradley PF4 Drive



### ABB ACH 550 Drive





If so, the manufacturers have discontinued these models. Please call Melink at 513-965-7300.