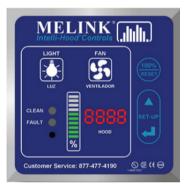

### Does your Touchpad look like this?

### Intelli-Hood® II Touchpad

Does your VFD look like this?