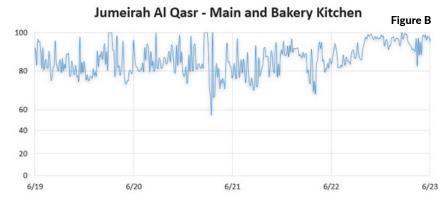

The Intelli-Hood system was expertly installed in the hotel's commercial kitchen to regulate the exhaust hoods based on real-time cooking activity. This intelligent technology ensures that ventilation is adjusted according to the cooking load, thereby minimizing energy waste and optimizing airflow, as shown in Figure B below. The modulation of the kitchen fans helped Jumeirah achieve a 182,770 kWh/year savings and reduce their carbon dioxide emissions.

Figure B depicts a sample of Jumeirah Hotel's fan speed over the course of one week. The spikes in fan speed can be attributed to times when the cooking demand was high for the commercial kitchen. The dips in fan speed were due to low cooking demand. This led to an annual kilowatt savings of 182,770.