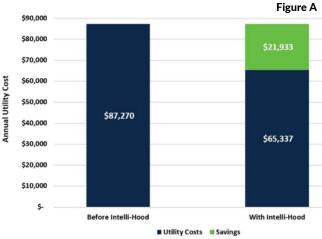

## **Performance**

Before the installation of Intelli-Hood®, Jumeirah Al Qasr had been facing substantial utility costs, particularly in its kitchen operations. The hotel's yearly utility expenditure amounted to \$87,270. With a desire to optimize operational efficiency, reduce costs, the hotel management implemented Intelli-Hood's DCKV controls, which resulted in an annual utility savings of \$21,933 (**Figure A**).